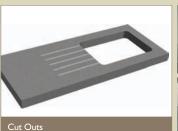

### **ADDITIONAL COSTS** (Up to 30mm Thickness)

Aris Edge £14 per linear m **Bull Nose** £40 per linear m Half Bull Nose £40 per linear m Prices on application Drainage grooves,

sink cut outs and tap holes